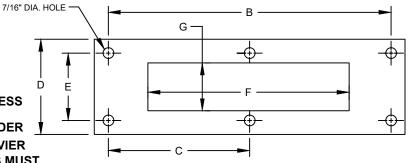

## K-430 SLIDE PLATE PTFE

MATERIAL - CARBON STEEL, T-304 & T-316 STAINLESS

FUNCTION - BASE SUPPORT FOR PIPE SLIDES. WIDER AND LONGER PADS CAN BE FURNISHED FOR HEAVIER LOAD AND GREATER MOVEMENTS. SLIDE PLATES MUST BE ATTACHED TO SUPPORTING BEAM OR STRUCTURE BY BOLTING OR TACK WELDING. THEY ARE NOT STRUCTURAL MEMBERS IN THEMSELVES. USE ONLY WITH PTFE PIPE SLIDES.

FINISH - PLAIN, ELECTRO-GALVANIZED AND HDG

ORDER BY - FIGURE NUMBER, TYPE AND SIZE INDICATE IF BOLT HOLES ARE REQUIRED

| SIZE | А      | в      | С      | D | E     | F  | G | н    | т    | APPROX.<br>WEIGHT |
|------|--------|--------|--------|---|-------|----|---|------|------|-------------------|
| 1    | 6-1/2  | 5      | -      | 3 | 2     | 4  | 2 | 3/8  | 1/8  | 1                 |
| 2    | 10-1/2 | 9      | -      | 3 | 2     | 8  | 2 | 3/8  | 1/8  | 2                 |
| 3    | 14-1/2 | 13     | -      | 3 | 2     | 12 | 2 | 3/8  | 1/8  | 2                 |
| 4    | 18-1/2 | 17     | 9-1/4  | 4 | 3     | 16 | 2 | 7/16 | 3/16 | 5                 |
| 5    | 22-1/2 | 21     | 11-1/4 | 4 | 3     | 20 | 2 | 7/16 | 3/16 | 6                 |
| 6    | 26-1/2 | 25     | 13-1/4 | 4 | 3     | 24 | 2 | 7/16 | 3/16 | 7                 |
| 7    | 7      | 5-1/2  | -      | 6 | 4-1/2 | 4  | 3 | 3/8  | 1/8  | 2                 |
| 8    | 11     | 9-1/2  | -      | 6 | 4-1/2 | 8  | 3 | 3/8  | 1/8  | 3                 |
| 9    | 15     | 13-1/2 | -      | 6 | 4-1/2 | 12 | 3 | 7/16 | 3/16 | 6                 |
| 10   | 21     | 19-1/2 | 10-1/2 | 6 | 4-1/2 | 18 | 3 | 7/16 | 3/16 | 9                 |
| 11   | 27     | 25-1/2 | 13-1/2 | 6 | 4-1/2 | 24 | 3 | 7/16 | 3/16 | 11                |
| 12   | 40     | 38     | 20     | 6 | 4-1/2 | 36 | 3 | 7/16 | 3/16 | 17                |
|      |        |        |        |   |       |    |   |      |      |                   |