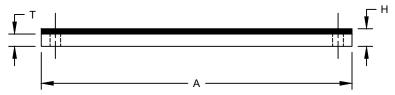

## K-430 SLIDE PLATE PTFE

MATERIAL - CARBON STEEL, T-304 & T-316 STAINLESS

FUNCTION - BASE SUPPORT FOR PIPE SLIDES. WIDER AND LONGER PADS CAN BE FURNISHED FOR HEAVIER LOAD AND GREATER MOVEMENTS. SLIDE PLATES MUST BE ATTACHED TO SUPPORTING BEAM OR STRUCTURE BY BOLTING OR TACK WELDING. THEY ARE NOT STRUCTURAL MEMBERS IN THEMSELVES. USE ONLY WITH PTFE PIPE SLIDES.

FINISH - PLAIN, ELECTRO-GALVANIZED AND HDG

ORDER BY - FIGURE NUMBER, TYPE AND SIZE INDICATE IF BOLT HOLES ARE REQUIRED

| SIZE | А      | в      | С      | D | E     | F  | G | н    | т    | APPROX.<br>WEIGHT |
|------|--------|--------|--------|---|-------|----|---|------|------|-------------------|
| 1    | 6-1/2  | 5      | -      | 3 | 2     | 4  | 2 | 3/8  | 1/8  | 1                 |
| 2    | 10-1/2 | 9      | -      | 3 | 2     | 8  | 2 | 3/8  | 1/8  | 2                 |
| 3    | 14-1/2 | 13     | -      | 3 | 2     | 12 | 2 | 3/8  | 1/8  | 2                 |
| 4    | 18-1/2 | 17     | 9-1/4  | 4 | 3     | 16 | 2 | 7/16 | 3/16 | 5                 |
| 5    | 22-1/2 | 21     | 11-1/4 | 4 | 3     | 20 | 2 | 7/16 | 3/16 | 6                 |
| 6    | 26-1/2 | 25     | 13-1/4 | 4 | 3     | 24 | 2 | 7/16 | 3/16 | 7                 |
| 7    | 7      | 5-1/2  | -      | 6 | 4-1/2 | 4  | 3 | 3/8  | 1/8  | 2                 |
| 8    | 11     | 9-1/2  | -      | 6 | 4-1/2 | 8  | 3 | 3/8  | 1/8  | 3                 |
| 9    | 15     | 13-1/2 | -      | 6 | 4-1/2 | 12 | 3 | 7/16 | 3/16 | 6                 |
| 10   | 21     | 19-1/2 | 10-1/2 | 6 | 4-1/2 | 18 | 3 | 7/16 | 3/16 | 9                 |
| 11   | 27     | 25-1/2 | 13-1/2 | 6 | 4-1/2 | 24 | 3 | 7/16 | 3/16 | 11                |
| 12   | 40     | 38     | 20     | 6 | 4-1/2 | 36 | 3 | 7/16 | 3/16 | 17                |
|      |        |        |        |   |       |    |   |      |      |                   |