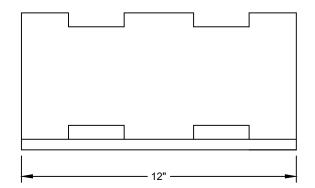

## K-426 T-PIPE ANCHOR

SIZE RANGE - 2" THRU 24" PIPE SIZE

MATERIAL - CARBON STEEL, T-304 & T-316 STAINLESS

FUNCTION - DESIGNED TO ANCHOR PIPE AND RESTRICT PIPE MOVEMENT IN EVERY DIRECTION. THE PIPE IS NORMALLY WELDED DIRECTLY TO THE ANCHOR AND THE ANCHOR CHAIR IS EITHER BOLTED OR WELDED TO TO THE SUPPORTING STEELS STRUCTURE.

FINISH - PLAIN, ELECTRO-GALVANIZED AND HDG

**ORDER BY - FIGURE NUMBER AND SIZE** 

| PIPE<br>SIZE | н      |
|--------------|--------|
| 2            | 5-3/16 |
| 2-1/2        | 5-7/16 |
| 3            | 5-3/4  |
| 3-1/2        | 6      |
| 4            | 6-1/4  |
| 5            | 6-7/8  |
| 6            | 7-5/16 |
| 8            | 8-5/16 |
| 10           | 9-3/8  |
| 12           | 10-3/8 |
| 14           | 11     |
| 16           | 12     |
| 18           | 13     |
| 20           | 14     |
| 24           | 16     |