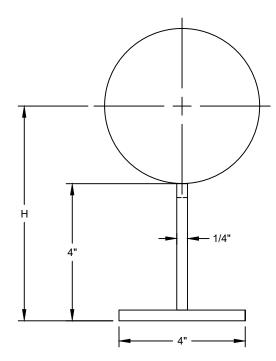

## K-426 T-PIPE ANCHOR

SIZE RANGE - 2" THRU 24" PIPE SIZE

MATERIAL - CARBON STEEL, T-304 & T-316 STAINLESS

FUNCTION - DESIGNED TO ANCHOR PIPE AND RESTRICT PIPE MOVEMENT IN EVERY DIRECTION. THE PIPE IS NORMALLY WELDED DIRECTLY TO THE ANCHOR AND THE ANCHOR CHAIR IS EITHER BOLTED OR WELDED TO TO THE SUPPORTING STEELS STRUCTURE.

FINISH - PLAIN, ELECTRO-GALVANIZED AND HDG

**ORDER BY - FIGURE NUMBER AND SIZE** 

| PIPE<br>SIZE | н      |
|--------------|--------|
| 2            | 5-3/16 |
| 2-1/2        | 5-7/16 |
| 3            | 5-3/4  |
| 3-1/2        | 6      |
| 4            | 6-1/4  |
| 5            | 6-7/8  |
| 6            | 7-5/16 |
| 8            | 8-5/16 |
| 10           | 9-3/8  |
| 12           | 10-3/8 |
| 14           | 11     |
| 16           | 12     |
| 18           | 13     |
| 20           | 14     |
| 24           | 16     |