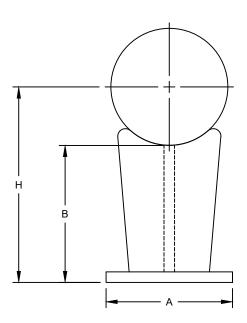

## **T-PIPE ANCHOR WITH GUSSETS**

SIZE RANGE - 2" THRU 24" PIPE SIZE

MATERIAL - CARBON STEEL, T-304 & T-316 STAINLESS

FUNCTION - DESIGNED TO ANCHOR PIPE AND RESTRICT PIPE MOVEMENT IN EVERY DIRECTION. THE PIPE IS NORMALLY WELDED DIRECTLY TO THE ANCHOR AND THE ANCHOR CHAIR IS EITHER BOLTED OR WELDED TO TO THE SUPPORTING STEELS STRUCTURE.

FINISH - PLAIN, ELECTRO-GALVANIZED AND HDG ORDER BY - FIGURE NUMBER AND SIZE

| PIPE<br>SIZE | A | в | н       | APPROX.<br>WEIGHT<br>PER 100 |
|--------------|---|---|---------|------------------------------|
| 2            | 4 | 4 | 5-3/16  | 8                            |
| 2-1/2        | 4 | 4 | 5-7/16  | 8                            |
| 3            | 4 | 4 | 5-3/4   | 8                            |
| 3-1/2        | 4 | 4 | 6       | 8                            |
| 4            | 4 | 4 | 6-1/4   | 8                            |
| 5            | 4 | 4 | 6-13/16 | 8                            |
| 6            | 4 | 4 | 7-5/16  | 10                           |
| 8            | 4 | 4 | 8-5/16  | 10                           |
| 10           | 4 | 4 | 9-3/8   | 10                           |
| 12           | 4 | 4 | 10-3/8  | 10                           |
| 14           | 4 | 4 | 11      | 11                           |
| 16           | 4 | 4 | 12      | 11                           |
| 18           | 7 | 4 | 13      | 18                           |
| 20           | 7 | 4 | 14      | 19                           |
| 24           | 7 | 4 | 16      | 20                           |