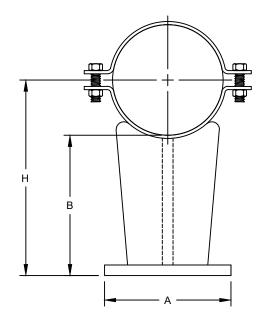

## **T-PIPE ANCHOR WITH CLAMPS**

SIZE RANGE - 2" THRU 24" PIPE SIZE

MATERIAL - CARBON STEEL, T-304 & T-316 STAINLESS

FUNCTION - DESIGNED TO ANCHOR PIPE AND RESTRICT PIPE MOVEMENT IN EVERY DIRECTION. THE PIPE IS NORMALLY WELDED DIRECTLY TO THE ANCHOR AND THE ANCHOR CHAIR IS EITHER BOLTED OR WELDED TO TO THE SUPPORTING STEELS STRUCTURE.

FINISH - PLAIN, ELECTRO-GALVANIZED AND HDG ORDER BY - FIGURE NUMBER AND SIZE

| PIPE<br>SIZE | Α | В | Н       | APPROX.<br>WEIGHT<br>PER 100 |
|--------------|---|---|---------|------------------------------|
| 2            | 4 | 4 | 5-3/16  | 8                            |
| 2-1/2        | 4 | 4 | 5-7/16  | 8                            |
| 3            | 4 | 4 | 5-3/4   | 8                            |
| 3-1/2        | 4 | 4 | 6       | 8                            |
| 4            | 4 | 4 | 6-1/4   | 8                            |
| 5            | 4 | 4 | 6-13/16 | 8                            |
| 6            | 4 | 4 | 7-5/16  | 10                           |
| 8            | 4 | 4 | 8-5/16  | 10                           |
| 10           | 4 | 4 | 9-3/8   | 10                           |
| 12           | 4 | 4 | 10-3/8  | 10                           |
| 14           | 4 | 4 | 11      | 11                           |
| 16           | 4 | 4 | 12      | 11                           |
| 18           | 7 | 4 | 13      | 18                           |
| 20           | 7 | 4 | 14      | 19                           |
| 24           | 7 | 4 | 16      | 20                           |
|              |   |   |         |                              |