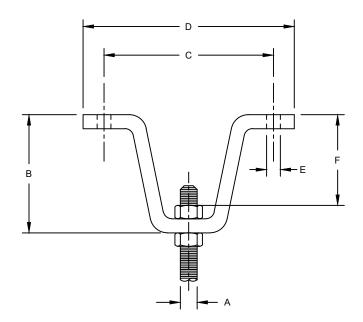

## K-337 ADJUSTABLE BEAM ATTACHMENT

SIZE RANGE - 3/8" THRU 7/8" ROD SIZE

MATERIAL - CARBON STEEL, T-304 & T-316 STAINLESS

FUNCTION - DESIGNED FOR USE AS A BEAM ATTACHMENT FOR SUSPENSION OF ROD.

FINISH - PLAIN, ELECTRO-GALVANIZED AND HDG

ORDER BY - FIGURE NUMBER, ROD SIZE AND FINISH

| ROD<br>SIZE | A<br>HOLE SIZE | В       | С     | D     | E     | F      | MAXIMUM<br>REC. LOAD LBS | APPROX.<br>WEIGHT<br>PER 100 |
|-------------|----------------|---------|-------|-------|-------|--------|--------------------------|------------------------------|
| 3/8         | 7/16           | 2-3/4   | 3-7/8 | 4-7/8 | 7/16  | 2-1/8  | 1400                     | 860                          |
| 1/2         | 9/16           | 3-1/8   | 4-3/4 | 6     | 9/16  | 2-5/16 | 1400                     | 1060                         |
| 5/8         | 11/16          | 3-1/8   | 4-3/4 | 6     | 9/16  | 2-3/16 | 1400                     | 1230                         |
| 3/4         | 13/16          | 3-11/16 | 6-1/4 | 7-3/4 | 11/16 | 2-9/16 | 1400                     | 1430                         |
| 7/8         | 15/16          | 3-3/4   | 6-3/8 | 8-1/4 | 13/16 | 2-1/2  | 1400                     | 1630                         |
|             |                |         |       |       |       |        |                          |                              |