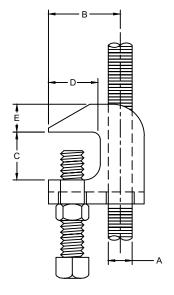

## **REVERSIBLE C-TYPE BEAM CLAMPS**

3/4" THROAT OPENING

SIZE RANGE - 3/8" THRU 5/8" ROD SIZE (1/2" THRU 10" PIPE)

MATERIAL - CARBON STEEL WITH HARDENED CUP POINT

**SET SCREW AND JAM NUT** 

FUNCTION - RECOMMENDED FOR HANGING FROM STEEL BEAM

WHERE FLANGE THICKNESS DOES NOT EXCEED 3/4"

FINISH - PLAIN, ELECTRO-GALVANIZED AND HDG

ORDER BY - FIGURE NUMBER, ROD SIZE AND FINISH

| ROD<br>SIZE | PIPE SIZE | В      | С   | D | E    | F     | MAX REC.<br>LOAD LBS. | APPROX.<br>WEIGHT<br>PER 100 |
|-------------|-----------|--------|-----|---|------|-------|-----------------------|------------------------------|
| 3/8         | 1/2 - 4   | 1-3/16 | 3/4 | 1 | 7/16 | 1     | 610                   | 28                           |
| 1/2         | 5 - 8     | 1-1/2  | 3/4 | 1 | 9/16 | 1-1/4 | 1130                  | 55                           |
| 5/8         | 10        | 1-1/2  | 3/4 | 1 | 9/16 | 1-1/4 | 1130                  | 55                           |