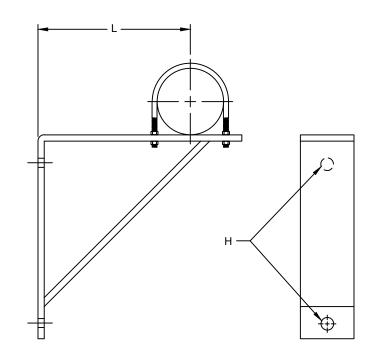

## **"O" BRACKET**

SIZE RANGE - 1/2" THRU 8" PIPE SIZE

**MATERIAL - CARBON STEEL AND STAINLESS STEEL** 

**FUNCTION - SAME AS K-31M EXCEPT FOR LIGHTER LOADS** 

FINISH - PLAIN, ELECTRO-GALVANIZED AND HDG

ORDER BY - FIGURE NUMBER, PIPE SIZE, AND INDICATE

"L" DIMENSION, AND FINISH

NOTE - MAXIMUM "L" DIMENSION - 1'-4"

| PIPE<br>SIZE | L | HOLE<br>SIZE | MAX.<br>REC.<br>LOAD LBS. |
|--------------|---|--------------|---------------------------|
| 2-1/2        | * | 9/16         | 450                       |
| 3            | * | 9/16         | 450                       |
| 3-1/2        | * | 9/16         | 450                       |
| 4            | * | 11/16        | 450                       |
| 5            | * | 11/16        | 450                       |
| 6            | * | 11/16        | 450                       |
| 8            | * | 11/16        | 450                       |

<sup>\*</sup>CUSTOMER SPECIFIED (MAX. 1-4")

**PRODUCTS WITH INTEGRITY**