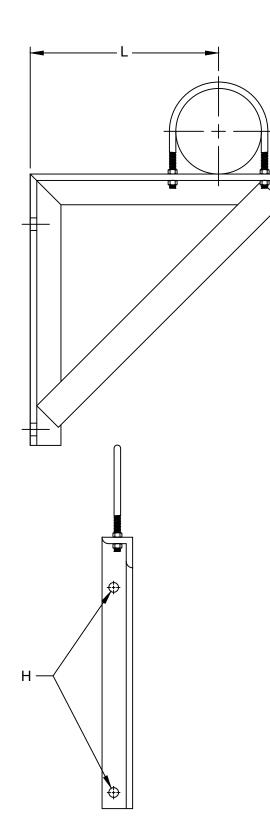

## **WELDED KNEE BRACKET**

SIZE RANGE - 1/2" THRU 8" PIPE SIZE

**MATERIAL - CARBON STEEL AND STAINLESS STEEL** 

FUNCTION - DESIGN ALLOWS PIPE TO BE MOUNTED OUT FROM WALL SURFACE. PIPE IS ATTACHED TO BRACKET BY MEANS OF "U" BOLT MOUNTED DIRECTLY TO BRACKET BODY

FINISH - PLAIN, ELECTRO-GALVANIZED AND HDG

ORDER BY - FIGURE NUMBER, PIPE SIZE, AND INDICATE "L" DIMENSION, AND FINISH

NOTE - MAXIMUM "L" DIMENSION - 1'-4"

ANGLE IRON = 1/4" X 2" X 2"

FLAT BAR BRACE = 1/4" X 2"

| PIPE<br>SIZE | L<br>LENGTH | Н     | MAX.<br>REC.<br>LOAD LBS. |
|--------------|-------------|-------|---------------------------|
| 2-1/2        | -           | 9/16  | 1000                      |
| 3            | -           | 9/16  | 1000                      |
| 3-1/2        | -           | 9/16  | 1000                      |
| 4            | -           | 11/16 | 1000                      |
| 5            | -           | 11/16 | 1000                      |
| 6            | -           | 11/16 | 1000                      |
| 8            | -           | 11/16 | 1000                      |