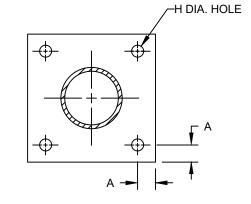

ORDER BY - FIGURE NUMBER, PIPE SIZE AND FINISH

| STAND<br>PIPE<br>SIZE | А     | н     | PLATE<br>SIZE       | APPROX.<br>WEIGHT<br>PER 100 |
|-----------------------|-------|-------|---------------------|------------------------------|
| 1                     | 1     | 7/16  | 1/4 X 5 SQUARE      | 416                          |
| 1-1/4                 | 1     | 7/16  | 1/4 X 6 SQUARE      | 474                          |
| 1-1/2                 | 1     | 7/16  | 1/4 X 6 SQUARE      | 519                          |
| 2                     | 1     | 7/16  | 3/8 X 6 SQUARE      | 562                          |
| 2-1/2                 | 1-1/8 | 9/16  | 1/2 X 8 SQUARE      | 880                          |
| 3                     | 1-1/8 | 9/16  | 1/2 X 9 SQUARE      | 905                          |
| 4                     | 1-1/4 | 11/16 | 5/8 X 11 SQUARE     | 1627                         |
| 6                     | 1-1/2 | 13/16 | 3/4 X 13 1/2 SQUARE | 2976                         |
|                       |       |       |                     |                              |