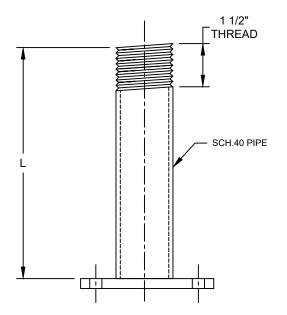

## THREADED PIPE STAND

SIZE RANGE - 2" THRU 6" PIPE SIZE

**MATERIAL - CARBON STEEL AND STAINLESS STEEL** 

FUNCTION - K-316T PROVIDES A THREADED SUPPORT BASE

FOR VARIOUS ADJUSTABLE APPLICATIONS.

FINISH - PLAIN, ELECTRO-GALVANIZED AND HDG

ORDER BY - FIGURE NUMBER, PIPE SIZE AND FINISH

| STAND<br>PIPE<br>SIZE | А     | н     | PLATE<br>SIZE       | APPROX.<br>WEIGHT<br>PER 100 |
|-----------------------|-------|-------|---------------------|------------------------------|
| 1                     | 1     | 7/16  | 1/4 X 5 SQUARE      | 416                          |
| 1-1/4                 | 1     | 7/16  | 1/4 X 6 SQUARE      | 474                          |
| 1-1/2                 | 1     | 7/16  | 1/4 X 6 SQUARE      | 519                          |
| 2                     | 1     | 7/16  | 3/8 X 6 SQUARE      | 562                          |
| 2-1/2                 | 1-1/8 | 9/16  | 1/2 X 8 SQUARE      | 880                          |
| 3                     | 1-1/8 | 9/16  | 1/2 X 9 SQUARE      | 905                          |
| 4                     | 1-1/4 | 11/16 | 5/8 X 11 SQUARE     | 1627                         |
| 6                     | 1-1/2 | 13/16 | 3/4 X 13 1/2 SQUARE | 2976                         |
|                       |       |       |                     |                              |