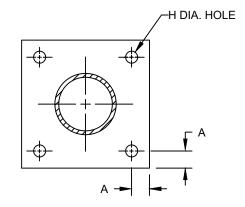

ORDER BY - FIGURE NUMBER, PIPE SIZE AND FINISH

| STAND<br>PIPE<br>SIZE | А     | Н     | PLATE<br>SIZE       | APPROX.<br>WEIGHT<br>PER 100 |
|-----------------------|-------|-------|---------------------|------------------------------|
| 1                     | 1     | 7/16  | 1/4 X 5 SQUARE      | 416                          |
| 1-1/4                 | 1     | 7/16  | 1/4 X 6 SQUARE      | 474                          |
| 1-1/2                 | 1     | 7/16  | 1/4 X 6 SQUARE      | 519                          |
| 2                     | 1     | 7/16  | 3/8 X 6 SQUARE      | 562                          |
| 2-1/2                 | 1-1/8 | 9/16  | 1/2 X 8 SQUARE      | 880                          |
| 3                     | 1-1/8 | 9/16  | 1/2 X 9 SQUARE      | 905                          |
| 4                     | 1-1/4 | 11/16 | 5/8 X 11 SQUARE     | 1627                         |
| 6                     | 1-1/2 | 13/16 | 3/4 X 13 1/2 SQUARE | 2976                         |