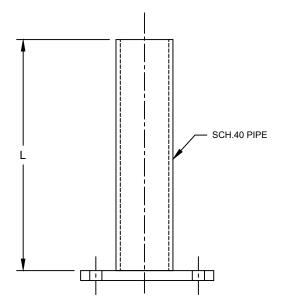

## **PIPE STAND**

SIZE RANGE - 2" THRU 6" PIPE SIZE

**MATERIAL - CARBON STEEL AND STAINLESS STEEL** 

FUNCTION - K-316 PROVIDES A SUPPORT BASE

FOR VARIOUS APPLICATIONS.

FINISH - PLAIN, ELECTRO-GALVANIZED AND HDG

ORDER BY - FIGURE NUMBER, PIPE SIZE AND FINISH

| STAND<br>PIPE<br>SIZE | А     | Н     | PLATE<br>SIZE       | APPROX.<br>WEIGHT<br>PER 100 |
|-----------------------|-------|-------|---------------------|------------------------------|
| 1                     | 1     | 7/16  | 1/4 X 5 SQUARE      | 416                          |
| 1-1/4                 | 1     | 7/16  | 1/4 X 6 SQUARE      | 474                          |
| 1-1/2                 | 1     | 7/16  | 1/4 X 6 SQUARE      | 519                          |
| 2                     | 1     | 7/16  | 3/8 X 6 SQUARE      | 562                          |
| 2-1/2                 | 1-1/8 | 9/16  | 1/2 X 8 SQUARE      | 880                          |
| 3                     | 1-1/8 | 9/16  | 1/2 X 9 SQUARE      | 905                          |
| 4                     | 1-1/4 | 11/16 | 5/8 X 11 SQUARE     | 1627                         |
| 6                     | 1-1/2 | 13/16 | 3/4 X 13 1/2 SQUARE | 2976                         |