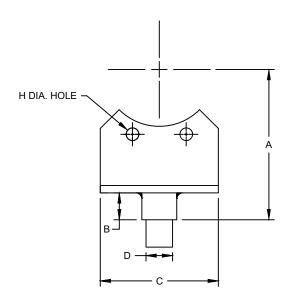

## **FLANGE SUPPORT**

SIZE RANGE - 4" THRU 36" PIPE

**MATERIAL - CARBON STEEL AND STAINLESS STEEL** 

FUNCTION - DESIGNED TO SUPPORT 125 LB CAST IRON AND 150 LB. FORGED STEEL FLANGED CONNECTIONS. (CONSULT FACTORY FOR OTHER FLANGED BOLT PATTERNS). TO COMPLETE FLOOR STANCHION, K-316 STAND PIPE. FOR COMPLETE FLOOR STANCHION WITH VERTICAL ADJUSMENT USE K-319 THREADED PIPE WITH ADJUSTER AND K-316T THREADED PIPE STAND.

FINISH - PLAIN, ELECTRO-GALVANIZED AND HDG

ORDER BY - FIGURE NUMBER, PIPE SIZE AND FINISH

| PIPE |        |   |          |       | D WILL FIT INTO |       |
|------|--------|---|----------|-------|-----------------|-------|
| SIZE | Α      | В | С        | D     | SCH.40 PIPE     | H     |
| 4    | 6-7/8  | 2 | 6-3/8    | 2 3/8 | 2-1/2           | 3/4   |
| 5    | 7-3/8  | 2 | 7-1/16   | 2-3/8 | 2-1/2           | 7/8   |
| 6    | 7-7/8  | 2 | 7-3/4    | 2-3/8 | 2-1/2           | 7/8   |
| 8    | 10-1/8 | 2 | 9-9/16   | 2-3/8 | 2-1/2           | 7/8   |
| 10   | 11-3/8 | 2 | 8        | 2-3/8 | 2-1/2           | 1     |
| 12   | 12-7/8 | 2 | 9-1/2    | 2-3/8 | 2-1/2           | 1     |
| 14   | 15     | 3 | 18-3/16  | 2-7/8 | 3               | 1-1/8 |
| 16   | 16-1/4 | 3 | 16-5/8   | 2-7/8 | 3               | 1-1/8 |
| 18   | 18     | 4 | 17-11/16 | 3-1/2 | 4               | 1-1/4 |
| 20   | 19-1/4 | 4 | 15-3/4   | 3-1/2 | 4               | 1-1/4 |
| 22   | 20-1/4 | 4 | 16-5/16  | 3-1/2 | 4               | 1-3/8 |
| 24   | 22-1/2 | 4 | 18-3/8   | 3-1/2 | 4               | 1-3/8 |
| 26   | 23-5/8 | 4 | 17-1/8   | 3-1/2 | 4               | 1-3/8 |
| 30   | 25-7/8 | 4 | 16-3/8   | 3-1/2 | 4               | 1-3/8 |
| 32   | 27-3/8 | 4 | 17-5/8   | 3-1/2 | 4               | 1-5/8 |
| 36   | 29-1/2 | 4 | 17-1/2   | 3-1/2 | 4               | 1-5/8 |

4" THRU 12" FLANGE SIZE

14" THRU 36" FLANGE SIZE