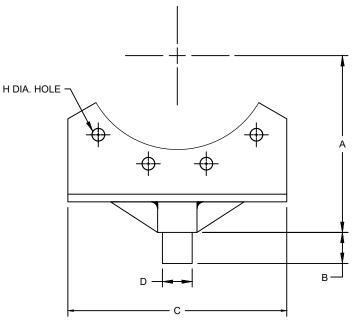

## **FLANGE SUPPORT**

SIZE RANGE - 4" THRU 36" PIPE

**MATERIAL - CARBON STEEL AND STAINLESS STEEL** 

FUNCTION - DESIGNED TO SUPPORT 125 LB CAST IRON AND 150 LB. FORGED STEEL FLANGED CONNECTIONS. (CONSULT FACTORY FOR OTHER FLANGED BOLT PATTERNS). TO COMPLETE FLOOR STANCHION, K-316 STAND PIPE. FOR COMPLETE FLOOR STANCHION WITH VERTICAL ADJUSMENT USE K-319 THREADED PIPE WITH ADJUSTER AND K-316T THREADED PIPE STAND.

FINISH - PLAIN, ELECTRO-GALVANIZED AND HDG

ORDER BY - FIGURE NUMBER, PIPE SIZE AND FINISH

| PIPE |        |   |          |       | D WILL FIT INTO |       |
|------|--------|---|----------|-------|-----------------|-------|
| SIZE | Α      | В | С        | D     | SCH.40 PIPE     | H     |
| 4    | 6-7/8  | 2 | 6-3/8    | 2 3/8 | 2-1/2           | 3/4   |
| 5    | 7-3/8  | 2 | 7-1/16   | 2-3/8 | 2-1/2           | 7/8   |
| 6    | 7-7/8  | 2 | 7-3/4    | 2-3/8 | 2-1/2           | 7/8   |
| 8    | 10-1/8 | 2 | 9-9/16   | 2-3/8 | 2-1/2           | 7/8   |
| 10   | 11-3/8 | 2 | 8        | 2-3/8 | 2-1/2           | 1     |
| 12   | 12-7/8 | 2 | 9-1/2    | 2-3/8 | 2-1/2           | 1     |
| 14   | 15     | 3 | 18-3/16  | 2-7/8 | 3               | 1-1/8 |
| 16   | 16-1/4 | 3 | 16-5/8   | 2-7/8 | 3               | 1-1/8 |
| 18   | 18     | 4 | 17-11/16 | 3-1/2 | 4               | 1-1/4 |
| 20   | 19-1/4 | 4 | 15-3/4   | 3-1/2 | 4               | 1-1/4 |
| 22   | 20-1/4 | 4 | 16-5/16  | 3-1/2 | 4               | 1-3/8 |
| 24   | 22-1/2 | 4 | 18-3/8   | 3-1/2 | 4               | 1-3/8 |
| 26   | 23-5/8 | 4 | 17-1/8   | 3-1/2 | 4               | 1-3/8 |
| 30   | 25-7/8 | 4 | 16-3/8   | 3-1/2 | 4               | 1-3/8 |
| 32   | 27-3/8 | 4 | 17-5/8   | 3-1/2 | 4               | 1-5/8 |
| 36   | 29-1/2 | 4 | 17-1/2   | 3-1/2 | 4               | 1-5/8 |

4" THRU 12" FLANGE SIZE

14" THRU 36" FLANGE SIZE