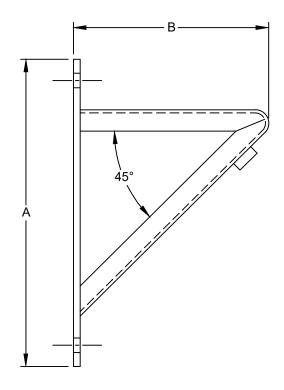

## **WELDED BRACKET MEDIUM DUTY**

MAX. RECOMMENDED LOAD - 1500 LBS

**MATERIAL - CARBON STEEL AND STAINLESS STEEL** 

FUNCTION - SPACE BETWEEN ANGLES ALLOWS SUPPORTING PIPE ON TOP OR HANGING THROUGH SUPPORT BRACKET

 ${\bf FINISH - PLAIN, ELECTRO \hbox{-} GALVANIZED \ AND \ HDG}$ 

ORDER BY - FIGURE NUMBER, SIZE, AND FINISH

| SIZE | A  | В  | С      | D     | BACK<br>PLATE<br>SIZE | HOLE<br>SIZE | MAX.<br>REC.<br>LOAD LBS. | APPROX.<br>WEIGHT<br>PER 100 |
|------|----|----|--------|-------|-----------------------|--------------|---------------------------|------------------------------|
| 0    | 18 | 12 | 15-1/2 | 1-1/4 | 3/8 X 4               | 13/16        | 1500                      | 1577                         |
| 1    | 24 | 18 | 21-1/2 | 1-1/4 | 3/8 X 4-1/2           | 13/16        | 1500                      | 2578                         |
| 2    | 30 | 24 | 27-1/2 | 1-1/4 | 3/8 X 5               | 13/16        | 1500                      | 4446                         |