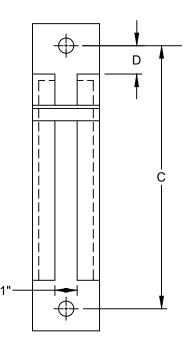

 ${\bf FINISH - PLAIN, ELECTRO \hbox{-} GALVANIZED \ AND \ HDG}$ 

ORDER BY - FIGURE NUMBER, SIZE, AND FINISH

| SIZE | A  | В  | С      | D     | BACK<br>PLATE<br>SIZE | HOLE<br>SIZE | MAX.<br>REC.<br>LOAD LBS. | APPROX.<br>WEIGHT<br>PER 100 |
|------|----|----|--------|-------|-----------------------|--------------|---------------------------|------------------------------|
| 0    | 18 | 12 | 15-1/2 | 1-1/4 | 3/8 X 4               | 13/16        | 1500                      | 1577                         |
| 1    | 24 | 18 | 21-1/2 | 1-1/4 | 3/8 X 4-1/2           | 13/16        | 1500                      | 2578                         |
| 2    | 30 | 24 | 27-1/2 | 1-1/4 | 3/8 X 5               | 13/16        | 1500                      | 4446                         |