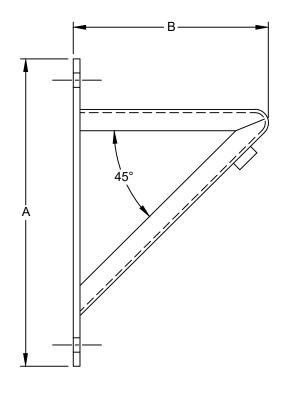

## **WELDED BRACKET LIGHT DUTY**

MAX. RECOMMENDED LOAD - 750 LBS

**MATERIAL - CARBON STEEL AND STAINLESS STEEL** 

FUNCTION - SPACE BETWEEN ANGLES ALLOWS SUPPORTING PIPE ON TOP OR HANGING THROUGH SUPPORT BRACKET

FINISH - PLAIN, ELECTRO-GALVANIZED AND HDG

ORDER BY - FIGURE NUMBER, SIZE, AND FINISH

| SIZE | A  | В  | С      | D     | BACK<br>PLATE<br>SIZE | HOLE<br>SIZE | MAX.<br>REC.<br>LOAD LBS. | APPROX.<br>WEIGHT<br>PER 100 |
|------|----|----|--------|-------|-----------------------|--------------|---------------------------|------------------------------|
| 1    | 13 | 9  | 11-1/2 | 1-1/4 | 1/4 X 3               | 9/16         | 750                       | 571                          |
| 2    | 17 | 13 | 15-1/2 | 1-1/4 | 1/4 X 3               | 9/16         | 750                       | 769                          |
| 3    | 23 | 19 | 21-1/2 | 1-1/4 | 1/4 X 3               | 9/16         | 750                       | 1057                         |