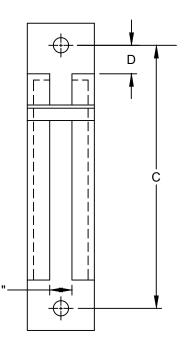

FINISH - PLAIN, ELECTRO-GALVANIZED AND HDG

ORDER BY - FIGURE NUMBER, SIZE, AND FINISH

| SIZE | A  | В  | С      | D     | BACK<br>PLATE<br>SIZE | HOLE<br>SIZE | MAX.<br>REC.<br>LOAD LBS. | APPROX.<br>WEIGHT<br>PER 100 |
|------|----|----|--------|-------|-----------------------|--------------|---------------------------|------------------------------|
| 1    | 13 | 9  | 11-1/2 | 1-1/4 | 1/4 X 3               | 9/16         | 750                       | 571                          |
| 2    | 17 | 13 | 15-1/2 | 1-1/4 | 1/4 X 3               | 9/16         | 750                       | 769                          |
| 3    | 23 | 19 | 21-1/2 | 1-1/4 | 1/4 X 3               | 9/16         | 750                       | 1057                         |