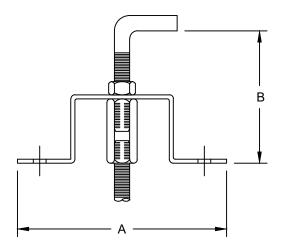

## K-109F CONCRETE INSERT

SIZE RANGE - 3/8" THRU 1/2" ROD SIZE

MATERIAL - CARBON STEEL AND STAINLESS STEEL

FUNCTION - DESIGNED TO BE EMBEDDED IN CONCRETE TO PROVIDE A POINT OF SUPPORT FOR 3/8" THRU 1/2" ROD OR BOLT SIZES

FINISH - PLAIN, ELECTRO-GALVANIZED AND HDG

**ORDER BY - FIGURE NUMBER AND ROD SIZE** 

| ROD<br>SIZE | A     | B<br>MIN.<br>EMBED. | MAX REC. LOAD LBS.<br>IN 3000 LB HARD ROD CONCRETE | MAX REC. LOAD LBS.<br>IN 3000 LB LIGHT ROD CONCRETE | APPROX.<br>WEIGHT<br>PER 100 |
|-------------|-------|---------------------|----------------------------------------------------|-----------------------------------------------------|------------------------------|
| 3/8         | 3-7/8 | 3-1/2               | 1255                                               | 753                                                 | 90                           |
| 1/2         | 3-7/8 | 3-1/2               | 2321                                               | 1392                                                | 110                          |