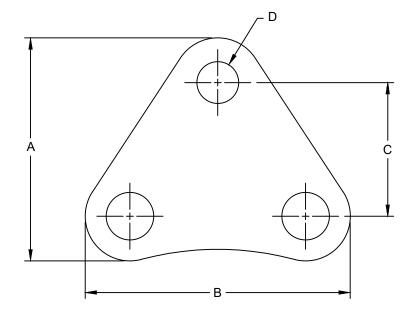

## K-10 FLANGE RESTRAINT LUG

SIZE RANGE - 2" THRU 24" PIPE SIZE

**MATERIAL - CARBON STEEL AND STAINLESS STEEL** 

FUNCTION - PROVIDES RESTRAINT FOR FLANGED CONNECTIONS. DESIGNED FOR USE WITH AN ANSI B16.1 CLASS 125 OR AWWA C207 CLASS E LUGS FOR CLASS 250/300 ARE ALSO AVAILABLE

FINISH - PLAIN, ELECTRO-GALVANIZED AND HDG ORDER BY - PIPE SIZE, CLASS AND FINISH

| FLANGE<br>SIZE | А       | В       | С       | D     | PLATE<br>SIZE | APPROX.<br>WEIGHT<br>PER 100 |
|----------------|---------|---------|---------|-------|---------------|------------------------------|
| 2              | 4-5/16  | 4-7/8   | 2-3/4   | 7/8   | 3/8           | 215                          |
| 4              | 4-7/16  | 4-5/8   | 2-3/4   | 7/8   | 3/8           | 217                          |
| 6              | 4-9/16  | 5-1/4   | 2-13/16 | 7/8   | 1/2           | 321                          |
| 8              | 4-3/4   | 6-1/8   | 3       | 7/8   | 1/2           | 325                          |
| 10             | 4-11/16 | 5-9/16  | 2-13/16 | 7/8   | 1/2           | 327                          |
| 12             | 5-5/16  | 6-5/8   | 3       | 7/8   | 3/4           | 645                          |
| 14             | 6-1/8   | 7-1/2   | 3-3/8   | 1-3/8 | 3/4           | 652                          |
| 16             | 6-1/8   | 7       | 3-1/4   | 1-3/8 | 3/4           | 655                          |
| 18             | 6       | 6-13/16 | 3-3/8   | 1-3/8 | 3/4           | 660                          |
| 20             | 6-5/8   | 6-7/16  | 3-5/8   | 1-1/2 | 1             | 1246                         |
| 24             | 7       | 7-1/2   | 3-3/4   | 1-5/8 | 1             | 1290                         |